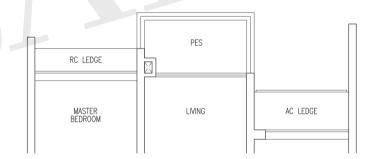

# RC LEDGE KITCHEN AC LEDGE WD AC LEDGE YARD MASTER BATH HS DINING BATH 2 LIVING MASTER BEDROOM BEDROOM 2 BEDROOM 3 RC LEDGE BALCONY RC LEDGE DOTTED LINE DENOTES STRATA VOID