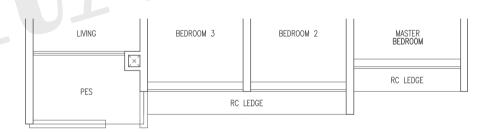

# RC LEDGE KITCHEN AC LEDGE WD AC LEDGE YARD MASTER BATH HS DINING BATH 2 LIVING MASTER BEDROOM BEDROOM 2 BEDROOM 3 RC LEDGE BALCONY RC LEDGE DOTTED LINE DENOTES STRATA VOID