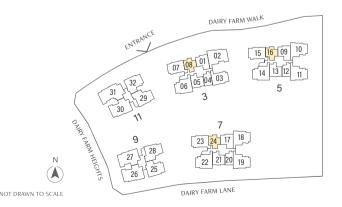

E1    | C5P    |
| 4th  | C7S    | D2    | E1    | C5P    |
| 3rd  | C7S    | D2    | E1    |        |
| 2nd  | C7S    | D2    | E1    |        |
| 1st  | C7S(p) | D2(p) | E1(p) |        |

## TYPE A1S

#### 47 sqm / 506 sqft

Blk 3 #02-04 to #14-04 Blk 5 #02-12 to #08-12 Blk 7 #02-20 to #12-20

## TYPE A1S(L)

#### 66 sqm / 710 sqft

(Inclusive of 19 sqm strata void over living / dining)

Blk 3 #15-04 Blk 5 #09-12 Blk 7 #13-20

## TYPE A1S(p)

47 sqm / 506 sqft

Blk 3 #01-04 Blk 5 #01-12









#### TYPE B1

#### 56 sqm / 603 sqft

Blk 3 #02-08 to #14-08 Blk 5 #03-16 to #08-16 Blk 7 #02-24 to #12-24

## TYPE B1(L)

#### 69 sqm / 743 sqft

(Inclusive of 13 sqm strata void over living / dining)

Blk 3 #15-08 Blk 5 #09-16 Blk 7 #13-24

# TYPE B1(p)

56 sqm / 603 sqft

Blk 3 #01-08









#### TYPE B2P

#### 63 sqm / 678 sqft

Blk 3 #02-05 to #14-05 Blk 5 #02-13 to #08-13 Blk 7 #02-21 to #12-21

## TYPE B2P(L)

#### 77 sqm / 829 sqft

(Inclusive of 14 sqm strata void over living / dining)

Blk 3 #15-05 Blk 5 #09-13 Blk 7 #13-21

# TYPE B2P(p)

63 sqm / 678 sqft

Blk 3 #01-05 Blk 5 #01-13









#### TYPE B3S

#### 69 sqm / 743 sqft

Blk 3 #02-01 to #14-01 Blk 5 #03-09 to #08-09 Blk 7 #02-17 to #12-17

## TYPE B3S(L)

#### 84 sqm / 904 sqft

(Inclusive of 15 sqm strata void over living / dining)

Blk 3 #15-01 Blk 5 #09-09 Blk 7 #13-17

# TYPE B3S(p)

69 sqm / 743 sqft

Blk 3 #01-01









#### TYPE C1

82 sqm / 883 sqft

Blk 3 #02-03 to #14-03

## TYPE C1(L)

97 sqm / 1044 sqft

(Inclusive of 15 sqm strata void over living / dining)

Blk 3 #15-03



# TYPE C1(p) 82 sqm