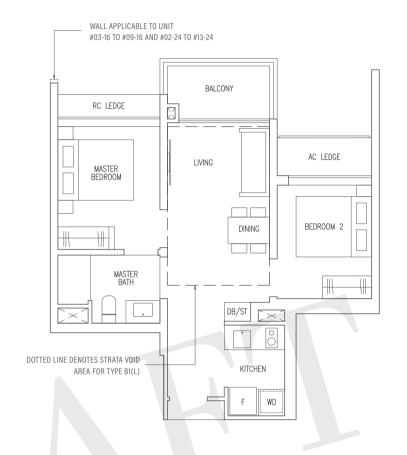

## TYPE A1S

#### 47 sqm / 506 sqft

Blk 3 #02-04 to #14-04 Blk 5 #02-12 to #08-12 Blk 7 #02-20 to #12-20

## TYPE A1S(L)

#### 66 sqm / 710 sqft

(Inclusive of 19 sqm strata void over living / dining)

Blk 3 #15-04 Blk 5 #09-12 Blk 7 #13-20

# RC LEDGE KITCHEN AC LEDGE WD AC LEDGE YARD MASTER BATH HS DINING BATH 2 LIVING MASTER BEDROOM BEDROOM 2 BEDROOM 3 RC LEDGE BALCONY RC LEDGE DOTTED LINE DENOTES STRATA VOID