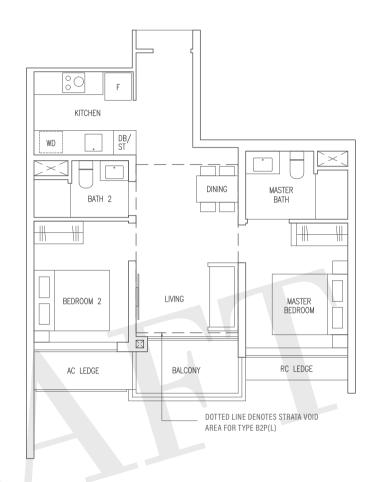

## TYPE B2P(L)

#### 77 sqm / 829 sqft

(Inclusive of 14 sqm strata void over living / dining)

Blk 3 #15-05 Blk 5 #09-13 Blk 7 #13-21