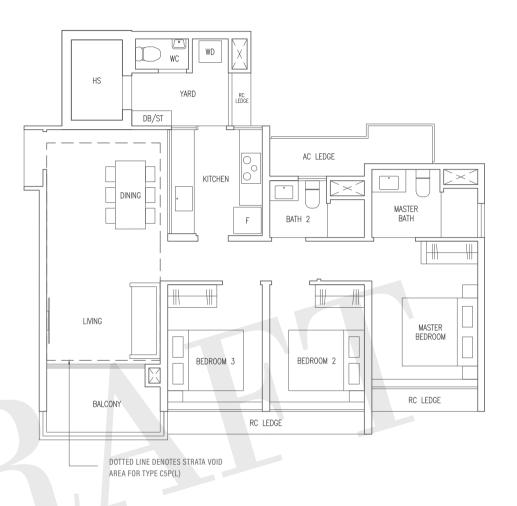

# RC LEDGE KITCHEN AC LEDGE WD AC LEDGE YARD MASTER BATH HS DINING BATH 2 LIVING MASTER BEDROOM BEDROOM 2 BEDROOM 3 RC LEDGE BALCONY RC LEDGE DOTTED LINE DENOTES STRATA VOID