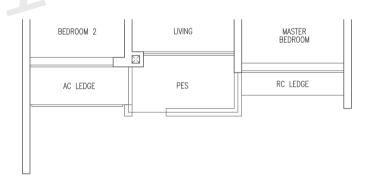

## TYPE B2P(L)

#### 77 sqm / 829 sqft

(Inclusive of 14 sqm strata void over living / dining)

Blk 3 #15-05 Blk 5 #09-13 Blk 7 #13-21