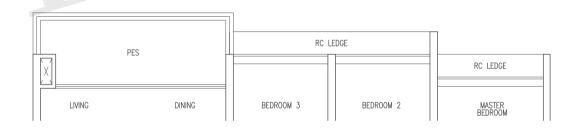

## TYPE D1

118 sqm / 1270 sqft

Blk 3 #02-02 to #14-02

## TYPE D1(L)

137 sqm / 1475 sqft

(Inclusive of 19 sqm strata void over living / dining)

Blk 3 #15-02