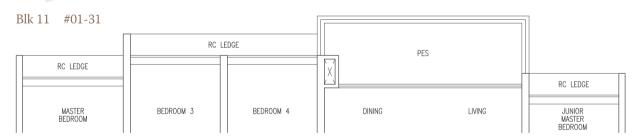

## TYPE E1

#### 143 sqm / 1539 sqft

## TYPE E1(L)

#### 164 sqm / 1765 sqft

(Inclusive of 21 sqm strata void over living / dining)

Blk 11 #02-31 to #13-31

Blk 11 #14-31

## TYPE E1(p)