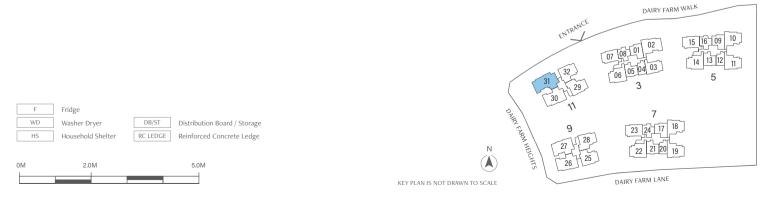

## DISTRIBUTION CHART

## 3 Dairy Farm Walk, Singapore 679625

|      | 01     | 02    | 03    | 04     | 05     | 06     | 07     | 08    |
|------|--------|-------|-------|--------|--------|--------|--------|-------|
| 15th | B3S(L) | D1(L) | C1(L) | A1S(L) | B2P(L) | C4P(L) | C2 (L) | B1(L) |
| 14th | B3S    | D1    | C1    | A1S    | B2P    | C4P    | C2     | B1    |
| 13th | B3S    | D1    | C1    | A1S    | B2P    | C4P    | C2     | B1    |
| 12th | B3S    | D1    | C1    | A1S    | B2P    | C4P    | C2     | B1    |
| 11th | B3S    | D1    | C1    | A1S    | B2P    | C4P    | C2     | B1    |
| 10th | B3S    | D1    | C1    | A1S    | B2P    | C4P    | C2     | B1    |
| 9th  | B3S    | D1    | C1    | A1S    | B2P    | C4P    | C2     | B1    |
| 8th  | B3S    | D1    | C1    | A1S    | B2P    | C4P    | C2     | B1    |
| 7th  | B3S    | D1    | C1    | A1S    | B2P    | C4P    | C2     | B1    |
| 6th  | B3S    | D1    | C1    | A1S    | B2P    | C4P    | C2     | B1    |
| 5th  | B3S    | D1    | C1    | A1S    | B2P    | C4P    | C2     | B1    |
| 4th  | B3S    | D1    | C1    | A1S    | B2P    | C4P    | C2     | B1    |
| 3rd  | B3S    | D1    | C1    | A1S    | B2P    | C4P    |        | B1    |
| 2nd  | B3S    | D1    | C1    | A1S    | B2P    | C4P    |        | B1    |
| 1st  | B3S(p) | D1(p) | C1(p) | A1S(p) | B2P(p) | C4P(p) |        | B1(p) |

## 5 Dairy Farm Walk, Singapore 679626

|     | 09     | 10     | 11     | 12     | 13     | 14     | 15    | 16    |
|-----|--------|--------|--------|--------|--------|--------|-------|-------|
| 9th | B3S(L) | C6F(L) | C6F(L) | A1S(L) | B2P(L) | C4P(L) | C3(L) | B1(L) |
| 8th | B3S    | C6F    | C6F    | A1S    | B2P    | C4P    | СЗ    | B1    |
| 7th | B3S    | C6F    | C6F    | A1S    | B2P    | C4P    | СЗ    | B1    |
| 6th | B3S    | C6F    | C6F    | A1S    | B2P    | C4P    | СЗ    | B1    |
| 5th | B3S    | C6F    | C6F    | A1S    | B2P    | C4P    | СЗ    | B1    |
| 4th | B3S    | C6F    | C6F    | A1S    | B2P    | C4P    | СЗ    | B1    |
| 3rd | B3S    | C6F    | C6F    | A1S    | B2P    | C4P    | СЗ    | B1    |
| 2nd |        |        | C6F    | A1S    | B2P    | C4P    |       |       |
| 1st |        |        | C6F(p) | A1S(p) | B2P(p) | C4P(p) |       |       |

## 7 Dairy Farm Walk, Singapore 679627

|      | 17     | 18     | 19     | 20     | 21     | 22     | 23    | 24    |
|------|--------|--------|--------|--------|--------|--------|-------|-------|
| 13th | B3S(L) | C6F(L) | C6F(L) | A1S(L) | B2P(L) | C4P(L) | C3(L) | B1(L) |
| 12th | B3S    | C6F    | C6F    | A1S    | B2P    | C4P    | C3    | B1    |
| 11th | B3S    | C6F    | C6F    | A1S    | B2P    | C4P    | C3    | B1    |
| 10th | B3S    | C6F    | C6F    | A1S    | B2P    | C4P    | C3    | B1    |
| 9th  | B3S    | C6F    | C6F    | A1S    | B2P    | C4P    | C3    | B1    |
| 8th  | B3S    | C6F    | C6F    | A1S    | B2P    | C4P    | C3    | B1    |
| 7th  | B3S    | C6F    | C6F    | A1S    | B2P    | C4P    | C3    | B1    |
| 6th  | B3S    | C6F    | C6F    | A1S    | B2P    | C4P    | C3    | B1    |
| 5th  | B3S    | C6F    | C6F    | A1S    | B2P    | C4P    | C3    | B1    |
| 4th  | B3S    | C6F    | C6F    | A1S    | B2P    | C4P    | C3    | B1    |
| 3rd  | B3S    | C6F    | C6F    | A1S    | B2P    | C4P    | C3    | B1    |
| 2nd  | B3S    | C6F    | C6F    | A1S    | B2P    | C4P    | C3    | B1    |
| 1st  |        |        |        | 1      |        |        |       |       |

## 9 Dairy Farm Walk, Singapore 679628

|      | 25     | 26    | 27    | 28     |
|------|--------|-------|-------|--------|
| 14th | C5P(L) | D2(L) | D2(L) | C7S(L) |
| 13th | C5P    | D2    | D2    | C7S    |
| 12th | C5P    | D2    | D2    | C7S    |
| 11th | C5P    | D2    | D2    | C7S    |
| 10th | C5P    | D2    | D2    | C7S    |
| 9th  | C5P    | D2    | D2    | C7S    |
| 8th  | C5P    | D2    | D2    | C7S    |
| 7th  | C5P    | D2    | D2    | C7S    |
| 6th  | C5P    | D2    | D2    | C7S    |
| 5th  | C5P    | D2    | D2    | C7S    |
| 4th  | C5P    | D2    | D2    | C7S    |
| 3rd  | C5P    | D2    | D2    | C7S    |
| 2nd  | C5P    | D2    | D2    | C7S    |
| 1st  | C5P(p) | D2(p) | D2(p) | C7S(p) |

## 11 Dairy Farm Walk, Singapore 679629

|      | 29     | 30    | 31    | 32     |
|------|--------|-------|-------|--------|
| 14th | C7S(L) | D2(L) | E1(L) | C5P(L) |
| 13th | C7S    | D2    | E1    | C5P    |
| 12th | C7S    | D2    | E1    | C5P    |
| 11th | C7S    | D2    | E1    | C5P    |
| 10th | C7S    | D2    | E1    | C5P    |
| 9th  | C7S    | D2    | E1    | C5P    |
| 8th  | C7S    | D2    | E1    | C5P    |
| 7th  | C7S    | D2    | E1    | C5P    |
| 6th  | C7S    | D2    | E1    | C5P    |
| 5th  | C7S    | D2    | E1    | C5P    |
| 4th  | C7S    | D2    | E1    | C5P    |
| 3rd  | C7S    | D2    | E1    |        |
| 2nd  | C7S    | D2    | E1    |        |
| 1st  | C7S(p) | D2(p) | E1(p) |        |