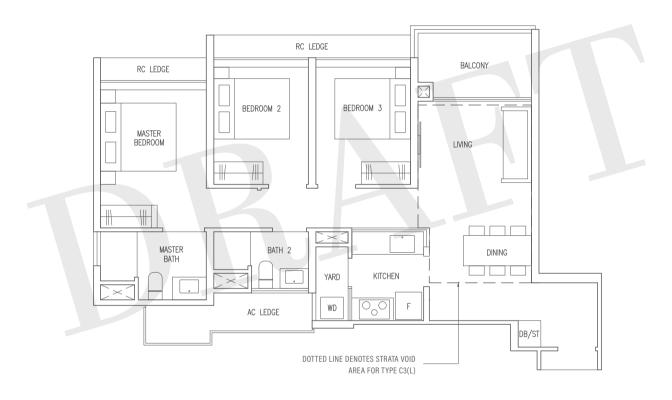

## TYPE C3

86 sqm / 926 sqft

Blk 5 #03-15 to #08-15

Blk 7 #02-23 to #12-23

## TYPE C3(L)

102 sqm / 1098 sqft

(Inclusive of 16 sqm strata void over living / dining)

Blk 5 #09-15

Blk 7 #13-23

# RC LEDGE KITCHEN AC LEDGE WD AC LEDGE YARD MASTER BATH HS DINING BATH 2 LIVING MASTER BEDROOM BEDROOM 2 BEDROOM 3 RC LEDGE BALCONY RC LEDGE DOTTED LINE DENOTES STRATA VOID