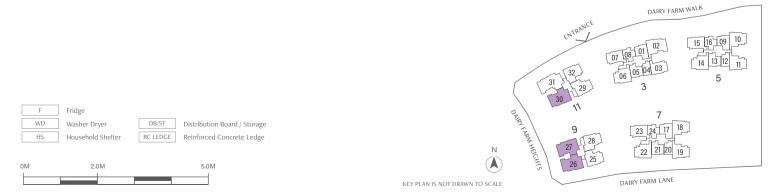

## SITE PLAN

## Others

- A Guard Post
- B Side Gate
- Substation / Transformer Room (Basement)
- D Bin Centre (Basement)
- Genset
- Water Tank
- G Fire Engine Access (Emergency Only)
- H Ventilation Shaft
- Management Office