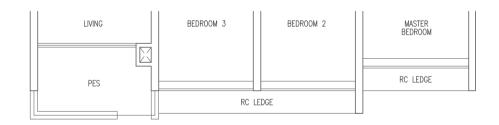

# RC LEDGE KITCHEN AC LEDGE WD AC LEDGE YARD MASTER BATH HS DINING BATH 2 LIVING MASTER BEDROOM BEDROOM 2 BEDROOM 3 RC LEDGE BALCONY RC LEDGE DOTTED LINE DENOTES STRATA VOID