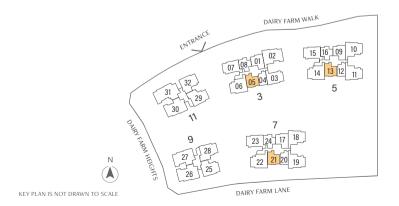

## SITE PLAN

## 3 Dairy Farm Walk, Singapore 679625

|      | 01     | 02    | 03    | 04     | 05     | 06     | 07     | 08    |
|------|--------|-------|-------|--------|--------|--------|--------|-------|
| 15th | B3S(L) | D1(L) | C1(L) | A1S(L) | B2P(L) | C4P(L) | C2 (L) | B1(L) |
| 14th | B3S    | D1    | C1    | A1S    | B2P    | C4P    | C2     | B1    |
| 13th | B3S    | D1    | C1    | A1S    | B2P    | C4P    | C2     | B1    |
| 12th | B3S    | D1    | C1    | A1S    | B2P    | C4P    | C2     | B1    |
| 11th | B3S    | D1    | C1    | A1S    | B2P    | C4P    | C2     | B1    |
| 10th | B3S    | D1    | C1    | A1S    | B2P    | C4P    | C2     | B1    |
| 9th  | B3S    | D1    | C1    | A1S    | B2P    | C4P    | C2     | B1    |
| 8th  | B3S    | D1    | C1    | A1S    | B2P    | C4P    | C2     | B1    |
| 7th  | B3S    | D1    | C1    | A1S    | B2P    | C4P    | C2     | B1    |
| 6th  | B3S    | D1    | C1    | A1S    | B2P    | C4P    | C2     | B1    |
| 5th  | B3S    | D1    | C1    | A1S    | B2P    | C4P    | C2     | B1    |
| 4th  | B3S    | D1    | C1    | A1S    | B2P    | C4P    | C2     | B1    |
| 3rd  | B3S    | D1    | C1    | A1S    | B2P    | C4P    |        | B1    |
| 2nd  | B3S    | D1    | C1    | A1S    | B2P    | C4P    |        | B1    |
| 1st  | B3S(p) | D1(p) | C1(p) | A1S(p) | B2P(p) | C4P(p) |        | B1(p) |

## 5 Dairy Farm Walk, Singapore 679626

|     | 09     | 10     | 11     | 12     | 13     | 14     | 15    | 16    |
|-----|--------|--------|--------|--------|--------|--------|-------|-------|
| 9th | B3S(L) | C6F(L) | C6F(L) | A1S(L) | B2P(L) | C4P(L) | C3(L) | B1(L) |
| 8th | B3S    | C6F    | C6F    | A1S    | B2P    | C4P    | СЗ    | B1    |
| 7th | B3S    | C6F    | C6F    | A1S    | B2P    | C4P    | СЗ    | B1    |
| 6th | B3S    | C6F    | C6F    | A1S    | B2P    | C4P    | СЗ    | B1    |
| 5th | B3S    | C6F    | C6F    | A1S    | B2P    | C4P    | СЗ    | B1    |
| 4th | B3S    | C6F    | C6F    | A1S    | B2P    | C4P    | СЗ    | B1    |
| 3rd | B3S    | C6F    | C6F    | A1S    | B2P    | C4P    | СЗ    | B1    |
| 2nd |        |        | C6F    | A1S    | B2P    | C4P    |       |       |
| 1st |        |        | C6F(p) | A1S(p) | B2P(p) | C4P(p) |       |       |

## 7 Dairy Farm Walk, Singapore 679627

|      | 17     | 18     | 19     | 20     | 21     | 22     | 23    | 24    |
|------|--------|--------|--------|--------|--------|--------|-------|-------|
| 13th | B3S(L) | C6F(L) | C6F(L) | A1S(L) | B2P(L) | C4P(L) | C3(L) | B1(L) |
| 12th | B3S    | C6F    | C6F    | A1S    | B2P    | C4P    | C3    | B1    |
| 11th | B3S    | C6F    | C6F    | A1S    | B2P    | C4P    | C3    | B1    |
| 10th | B3S    | C6F    | C6F    | A1S    | B2P    | C4P    | C3    | B1    |
| 9th  | B3S    | C6F    | C6F    | A1S    | B2P    | C4P    | C3    | B1    |
| 8th  | B3S    | C6F    | C6F    | A1S    | B2P    | C4P    | C3    | B1    |
| 7th  | B3S    | C6F    | C6F    | A1S    | B2P    | C4P    | C3    | B1    |
| 6th  | B3S    | C6F    | C6F    | A1S    | B2P    | C4P    | C3    | B1    |
| 5th  | B3S    | C6F    | C6F    | A1S    | B2P    | C4P    | C3    | B1    |
| 4th  | B3S    | C6F    | C6F    | A1S    | B2P    | C4P    | C3    | B1    |
| 3rd  | B3S    | C6F    | C6F    | A1S    | B2P    | C4P    | C3    | B1    |
| 2nd  | B3S    | C6F    | C6F    | A1S    | B2P    | C4P    | C3    | B1    |
| 1st  |        |        |        | 1      |        |        |       |       |

## 9 Dairy Farm Walk, Singapore 679628

|      | 25     | 26    | 27    | 28     |
|------|--------|-------|-------|--------|
| 14th | C5P(L) | D2(L) | D2(L) | C7S(L) |
| 13th | C5P    | D2    | D2    | C7S    |
| 12th | C5P    | D2    | D2    | C7S    |
| 11th | C5P    | D2    | D2    | C7S    |
| 10th | C5P    | D2    | D2    | C7S    |
| 9th  | C5P    | D2    | D2    | C7S    |
| 8th  | C5P    | D2    | D2    | C7S    |
| 7th  | C5P    | D2    | D2    | C7S    |
| 6th  | C5P    | D2    | D2    | C7S    |
| 5th  | C5P    | D2    | D2    | C7S    |
| 4th  | C5P    | D2    | D2    | C7S    |
| 3rd  | C5P    | D2    | D2    | C7S    |
| 2nd  | C5P    | D2    | D2    | C7S    |
| 1st  | C5P(p) | D2(p) | D2(p) | C7S(p) |

## 11 Dairy Farm Walk, Singapore 679629

|      | 29     | 30    | 31    | 32     |
|------|--------|-------|-------|--------|
| 14th | C7S(L) | D2(L) | E1(L) | C5P(L) |
| 13th | C7S    | D2    | E1    | C5P    |
| 12th | C7S    | D2    | E1    | C5P    |
| 11th | C7S    | D2    | E1    | C5P    |
| 10th | C7S    | D2    | E1    | C5P    |
| 9th  | C7S    | D2    | E1    | C5P    |
| 8th  | C7S    | D2    | E1    | C5P    |
| 7th  | C7S    | D2    | E1    | C5P    |
| 6th  | C7S    | D2    | E1    | C5P    |
| 5th  | C7S    | D2    | E1    | C5P    |
| 4th  | C7S    | D2    | E1    | C5P    |
| 3rd  | C7S    | D2    | E1    |        |
| 2nd  | C7S    | D2    | E1    |        |
| 1st  | C7S(p) | D2(p) | E1(p) |        |