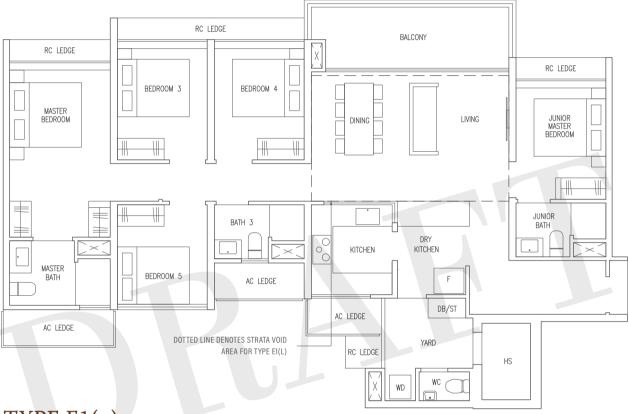

## TYPE E1

#### 143 sqm / 1539 sqft

## TYPE E1(L)

#### 164 sqm / 1765 sqft

(Inclusive of 21 sqm strata void over living / dining)

Blk 11 #02-31 to #13-31

Blk 11 #14-31

## TYPE E1(p)

# RC LEDGE KITCHEN AC LEDGE WD AC LEDGE YARD MASTER BATH HS DINING BATH 2 LIVING MASTER BEDROOM BEDROOM 2 BEDROOM 3 RC LEDGE BALCONY RC LEDGE DOTTED LINE DENOTES STRATA VOID