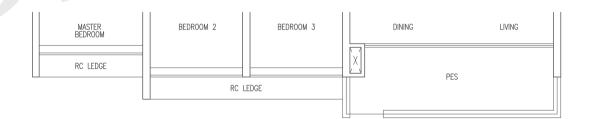

## TYPE E1

#### 143 sqm / 1539 sqft

## TYPE E1(L)

#### 164 sqm / 1765 sqft

(Inclusive of 21 sqm strata void over living / dining)

Blk 11 #02-31 to #13-31

Blk 11 #14-31

## TYPE E1(p)