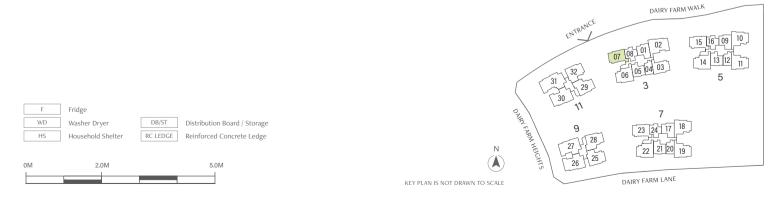

## SITE PLAN

## Arrival

Grand Arrival

## Family Zone

- 2 Bubble Jet
- 3 Lap Pool (1200mm Depth)
- 4 Serenity Pool Deck
- 5 Star Gazing Lawn
- 6 Picnic Pavilion
- Swing Garden
- 8 Jogging Trail
- 9 Grand Lawn

#### Central

- 10 Botany Playground
- 11 Trampoline Scape
- 12 Rock Climb Wall
- Botany Gourmet Dining
- 14 Function Deck
- 15 Alfresco Dining
- 16 Hanging Hammock
- 17 Family Deck
- 18 Water Jet Pool (900mm Depth)
- 19 Spa Bed
- 20 Jet Foot Massage
- 21 Sun Deck

#### Hilltop Deck

- Wellness Pool (900mm Depth)
- 23 Spa Seat
- 24 Hilltop Deck
- Family Pool (1200mm Depth)
- Water Sunken Seat
- 27 Outdoor Grill Pavilion

- 28 Pool Lounge
- 29 Water Lounge
- 30 Dining Lounge (Open To Sky)
- 31 Aqua Gym (900mm Depth)
- 32 Pool Bar
- 33 Kids Pool (500mm Depth)
- 34 Kids Pool Deck
- 35 Workout Station
- 36 Cardio Trail
- 37 BBQ Pavilion
- 38 Recreational Tennis Court
- 39 Washrooms
- 40 Link Bridge (2nd Storey)
- 4) Gymnasium (2nd Storey)
- 42 Co-Working Space (2nd Storey)
- 43 Open Terrace (2nd Storey)
- 44 Function Room (2nd Storey)

#### Wellness

- 45 Firefly Path
- 46 Reflexology Path
- 47 Herb Garden
- 48 Tea Pavilion
- 49 Fitness Park
- 59 Bicycle Park

## Others

- A Guard Post
- B Side Gate
- Substation / Transformer Room (Basement)
- D Bin Centre (Basement)
- Genset
- Water Tank
- G Fire Engine Access (Emergency Only)
- H Ventilation Shaft
- Management Office