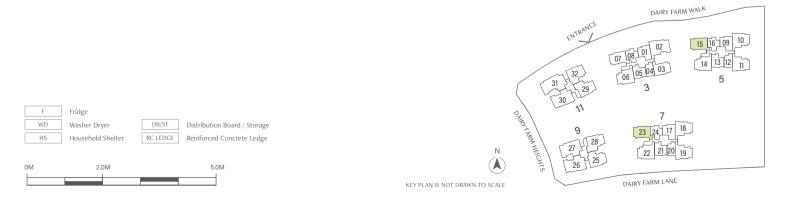

## 3 Dairy Farm Walk, Singapore 679625

|      | 01     | 02    | 03    | 04     | 05     | 06     | 07     | 08    |
|------|--------|-------|-------|--------|--------|--------|--------|-------|
| 15th | B3S(L) | D1(L) | C1(L) | A1S(L) | B2P(L) | C4P(L) | C2 (L) | B1(L) |
| 14th | B3S    | D1    | C1    | A1S    | B2P    | C4P    | C2     | B1    |
| 13th | B3S    | D1    | C1    | A1S    | B2P    | C4P    | C2     | B1    |
| 12th | B3S    | D1    | C1    | A1S    | B2P    | C4P    | C2     | B1    |
| 11th | B3S    | D1    | C1    | A1S    | B2P    | C4P    | C2     | B1    |
| 10th | B3S    | D1    | C1    | A1S    | B2P    | C4P    | C2     | B1    |
| 9th  | B3S    | D1    | C1    | A1S    | B2P    | C4P    | C2     | B1    |
| 8th  | B3S    | D1    | C1    | A1S    | B2P    | C4P    | C2     | B1    |
| 7th  | B3S    | D1    | C1    | A1S    | B2P    | C4P    | C2     | B1    |
| 6th  | B3S    | D1    | C1    | A1S    | B2P    | C4P    | C2     | B1    |
| 5th  | B3S    | D1    | C1    | A1S    | B2P    | C4P    | C2     | B1    |
| 4th  | B3S    | D1    | C1    | A1S    | B2P    | C4P    | C2     | B1    |
| 3rd  | B3S    | D1    | C1    | A1S    | B2P    | C4P    |        | B1    |
| 2nd  | B3S    | D1    | C1    | A1S    | B2P    | C4P    |        | B1    |
| 1st  | B3S(p) | D1(p) | C1(p) | A1S(p) | B2P(p) | C4P(p) |        | B1(p) |

## 5 Dairy Farm Walk, Singapore 679626

|     | 09     | 10     | 11     | 12     | 13     | 14     | 15    | 16    |
|-----|--------|--------|--------|--------|--------|--------|-------|-------|
| 9th | B3S(L) | C6F(L) | C6F(L) | A1S(L) | B2P(L) | C4P(L) | C3(L) | B1(L) |
| 8th | B3S    | C6F    | C6F    | A1S    | B2P    | C4P    | СЗ    | B1    |
| 7th | B3S    | C6F    | C6F    | A1S    | B2P    | C4P    | СЗ    | B1    |
| 6th | B3S    | C6F    | C6F    | A1S    | B2P    | C4P    | СЗ    | B1    |
| 5th | B3S    | C6F    | C6F    | A1S    | B2P    | C4P    | СЗ    | B1    |
| 4th | B3S    | C6F    | C6F    | A1S    | B2P    | C4P    | СЗ    | B1    |
| 3rd | B3S    | C6F    | C6F    | A1S    | B2P    | C4P    | СЗ    | B1    |
| 2nd |        |        | C6F    | A1S    | B2P    | C4P    |       |       |
| 1st |        |        | C6F(p) | A1S(p) | B2P(p) | C4P(p) |       |       |

## 7 Dairy Farm Walk, Singapore 679627

|      | 17     | 18     | 19     | 20     | 21     | 22     | 23    | 24    |
|------|--------|--------|--------|--------|--------|--------|-------|-------|
| 13th | B3S(L) | C6F(L) | C6F(L) | A1S(L) | B2P(L) | C4P(L) | C3(L) | B1(L) |
| 12th | B3S    | C6F    | C6F    | A1S    | B2P    | C4P    | C3    | B1    |
| 11th | B3S    | C6F    | C6F    | A1S    | B2P    | C4P    | C3    | B1    |
| 10th | B3S    | C6F    | C6F    | A1S    | B2P    | C4P    | C3    | B1    |
| 9th  | B3S    | C6F    | C6F    | A1S    | B2P    | C4P    | C3    | B1    |
| 8th  | B3S    | C6F    | C6F    | A1S    | B2P    | C4P    | C3    | B1    |
| 7th  | B3S    | C6F    | C6F    | A1S    | B2P    | C4P    | C3    | B1    |
| 6th  | B3S    | C6F    | C6F    | A1S    | B2P    | C4P    | C3    | B1    |
| 5th  | B3S    | C6F    | C6F    | A1S    | B2P    | C4P    | C3    | B1    |
| 4th  | B3S    | C6F    | C6F    | A1S    | B2P    | C4P    | C3    | B1    |
| 3rd  | B3S    | C6F    | C6F    | A1S    | B2P    | C4P    | C3    | B1    |
| 2nd  | B3S    | C6F    | C6F    | A1S    | B2P    | C4P    | C3    | B1    |
| 1st  |        |        |        | 1      |        |        |       |       |

## 9 Dairy Farm Walk, Singapore 679628

|      | 25     | 26    | 27    | 28     |
|------|--------|-------|-------|--------|
| 14th | C5P(L) | D2(L) | D2(L) | C7S(L) |
| 13th | C5P    | D2    | D2    | C7S    |
| 12th | C5P    | D2    | D2    | C7S    |
| 11th | C5P    | D2    | D2    | C7S    |
| 10th | C5P    | D2    | D2    | C7S    |
| 9th  | C5P    | D2    | D2    | C7S    |
| 8th  | C5P    | D2    | D2    | C7S    |
| 7th  | C5P    | D2    | D2    | C7S    |
| 6th  | C5P    | D2    | D2    | C7S    |
| 5th  | C5P    | D2    | D2    | C7S    |
| 4th  | C5P    | D2    | D2    | C7S    |
| 3rd  | C5P    | D2    | D2    | C7S    |
| 2nd  | C5P    | D2    | D2    | C7S    |
| 1st  | C5P(p) | D2(p) | D2(p) | C7S(p) |

## 11 Dairy Farm Walk, Singapore 679629

|      | 29     | 30    | 31    | 32     |
|------|--------|-------|-------|--------|
| 14th | C7S(L) | D2(L) | E1(L) | C5P(L) |
| 13th | C7S    | D2    | E1    | C5P    |
| 12th | C7S    | D2    | E1    | C5P    |
| 11th | C7S    | D2    | E1    | C5P    |
| 10th | C7S    | D2    | E1    | C5P    |
| 9th  | C7S    | D2    | E1    | C5P    |
| 8th  | C7S    | D2    | E1    | C5P    |
| 7th  | C7S    | D2    | E1    | C5P    |
| 6th  | C7S    | D2    | E1    | C5P    |
| 5th  | C7S    | D2    | E1    | C5P    |
| 4th  | C7S    | D2    | E1    | C5P    |
| 3rd  | C7S    | D2    | E1    |        |
| 2nd  | C7S    | D2    | E1    |        |
| 1st  | C7S(p) | D2(p) | E1(p) |        |