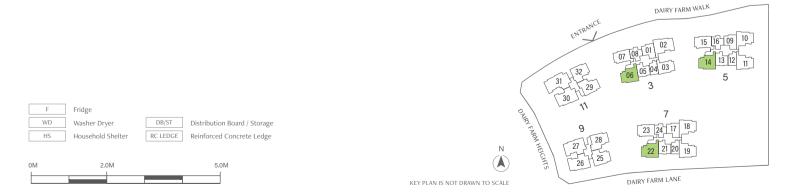

#### TYPE C5P

96 sqm / 1033 sqft

Blk 9 #02-25 to #13-25

MIRROR UNIT

Blk 11 #04-32 to #13-32

## TYPE C5P(L)

115 sqm / 1238 sqft

(Inclusive of 19 sqm strata void over living / dining)

Blk 9 #14-25

MIRROR UNIT

Blk 11 #14-32

# TYPE C5P(p)

96 sqm / 1033 sqft

Blk 9 #01-25

DAIRY FARM WALK