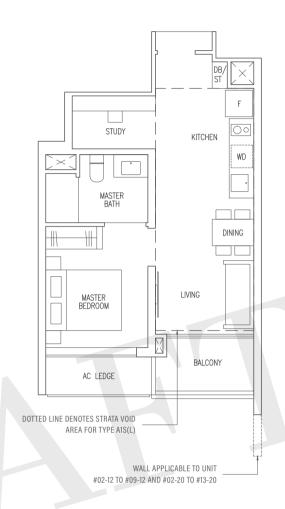

## TYPE A1S

#### 47 sqm / 506 sqft

Blk 3 #02-04 to #14-04 Blk 5 #02-12 to #08-12 Blk 7 #02-20 to #12-20

## TYPE A1S(L)

#### 66 sqm / 710 sqft

(Inclusive of 19 sqm strata void over living / dining)

Blk 3 #15-04 Blk 5 #09-12 Blk 7 #13-20

## TYPE A1S(p)

47 sqm / 506 sqft

Blk 3 #01-04 Blk 5 #01-12