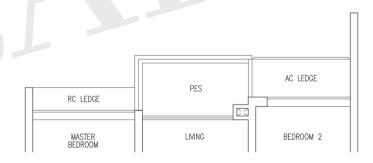

# RC LEDGE KITCHEN AC LEDGE WD AC LEDGE YARD MASTER BATH HS DINING BATH 2 LIVING MASTER BEDROOM BEDROOM 2 BEDROOM 3 RC LEDGE BALCONY RC LEDGE DOTTED LINE DENOTES STRATA VOID