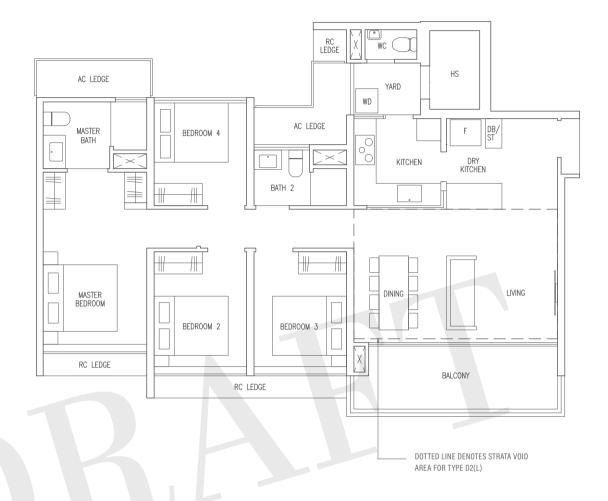

#### TYPE D2

#### 120 sqm / 1292 sqft

Blk 9 #02-26 to #13-26 Blk 11 #02-30 to #13-30

## TYPE D2(L)

#### 141 sqm / 1518 sqft

(Inclusive of 21 sqm strata void over living / dining)

Blk 9 #14-26

Blk 11 #14-30