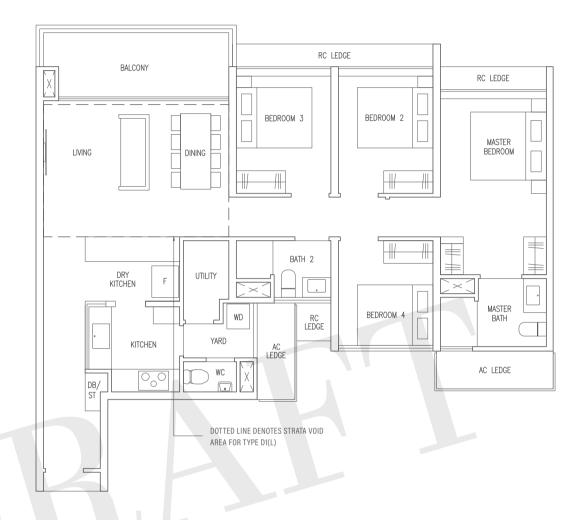

## TYPE D1

118 sqm / 1270 sqft

Blk 3 #02-02 to #14-02

## TYPE D1(L)

137 sqm / 1475 sqft

(Inclusive of 19 sqm strata void over living / dining)

Blk 3 #15-02

# TYPE D1(p) 118 sqm / 1270 sqft

Blk 3 #01-02