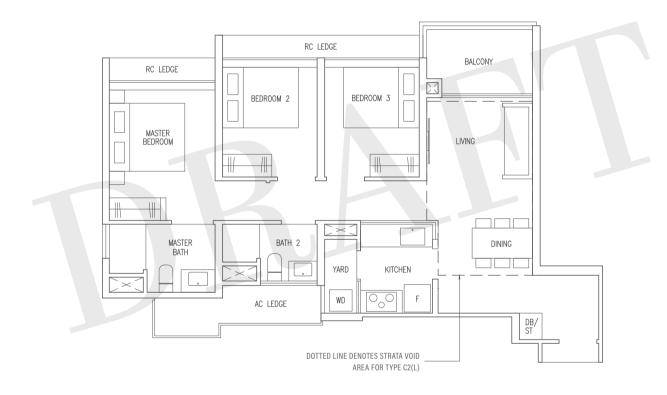

# TYPE C1(p) 82 sqm / 883 sqft

Blk 3 #01-03

TYPE C2

82 sqm / 883 sqft

Blk 3 #04-07 to #14-07

TYPE C2(L)

96 sqm / 1033 sqft

(Inclusive of 14 sqm strata void over living / dining)

Blk 3 #15-07

# RC LEDGE KITCHEN AC LEDGE WD AC LEDGE YARD MASTER BATH HS DINING BATH 2 LIVING MASTER BEDROOM BEDROOM 2 BEDROOM 3 RC LEDGE BALCONY RC LEDGE DOTTED LINE DENOTES STRATA VOID