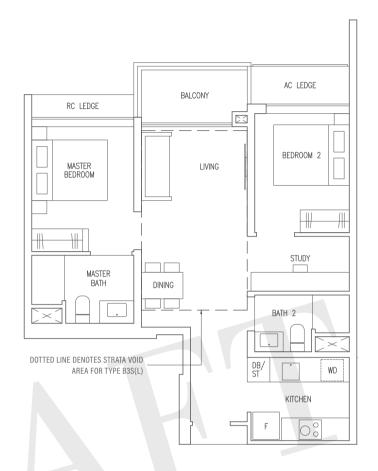

#### 66 sqm / 710 sqft

(Inclusive of 19 sqm strata void over living / dining)

Blk 3 #15-04 Blk 5 #09-12 Blk 7 #13-20