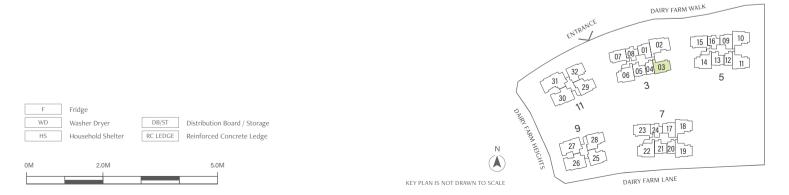

## SITE PLAN

## Arrival

Grand Arrival

## Family Zone

- 2 Bubble Jet
- 3 Lap Pool (1200mm Depth)
- 4 Serenity Pool Deck
- 5 Star Gazing Lawn
- 6 Picnic Pavilion
- Swing Garden
- 8 Jogging Trail
- 9 Grand Lawn

#### Central

- 10 Botany Playground
- 11 Trampoline Scape
- 12 Rock Climb Wall
- Botany Gourmet Dining
- 14 Function Deck
- 15 Alfresco Dining
- 16 Hanging Hammock
- 17 Family Deck
- 18 Water Jet Pool (900mm Depth)
- 19 Spa Bed
- 20 Jet Foot Massage
- 21 Sun Deck

#### Hilltop Deck

- Wellness Pool (900mm Depth)
- 23 Spa Seat
- 24 Hilltop Deck
- Family Pool (1200mm Depth)
- Water Sunken Seat
- 27 Outdoor Grill Pavilion

- 28 Pool Lounge
- 29 Water Lounge
- 30 Dining Lounge (Open To Sky)
- 31 Aqua Gym (900mm Depth)
- 32 Pool Bar
- 33 Kids Pool (500mm Depth)
- 34 Kids Pool Deck
- 35 Workout Station
- 36 Cardio Trail
- 37 BBQ Pavilion
- 38 Recreational Tennis Court
- 39 Washrooms
- 40 Link Bridge (2nd Storey)
- 4) Gymnasium (2nd Storey)
- 42 Co-Working Space (2nd Storey)
- 43 Open Terrace (2nd Storey)
- 44 Function Room (2nd Storey)

#### Wellness

- 45 Firefly Path
- 46 Reflexology Path
- 47 Herb Garden
- 48 Tea Pavilion
- 49 Fitness Park
- 59 Bicycle Park

## Others

- A Guard Post
- B Side Gate
- Substation / Transformer Room (Basement)
- D Bin Centre (Basement)
- Genset
- Water Tank
- G Fire Engine Access (Emergency Only)
- H Ventilation Shaft
- Management Office