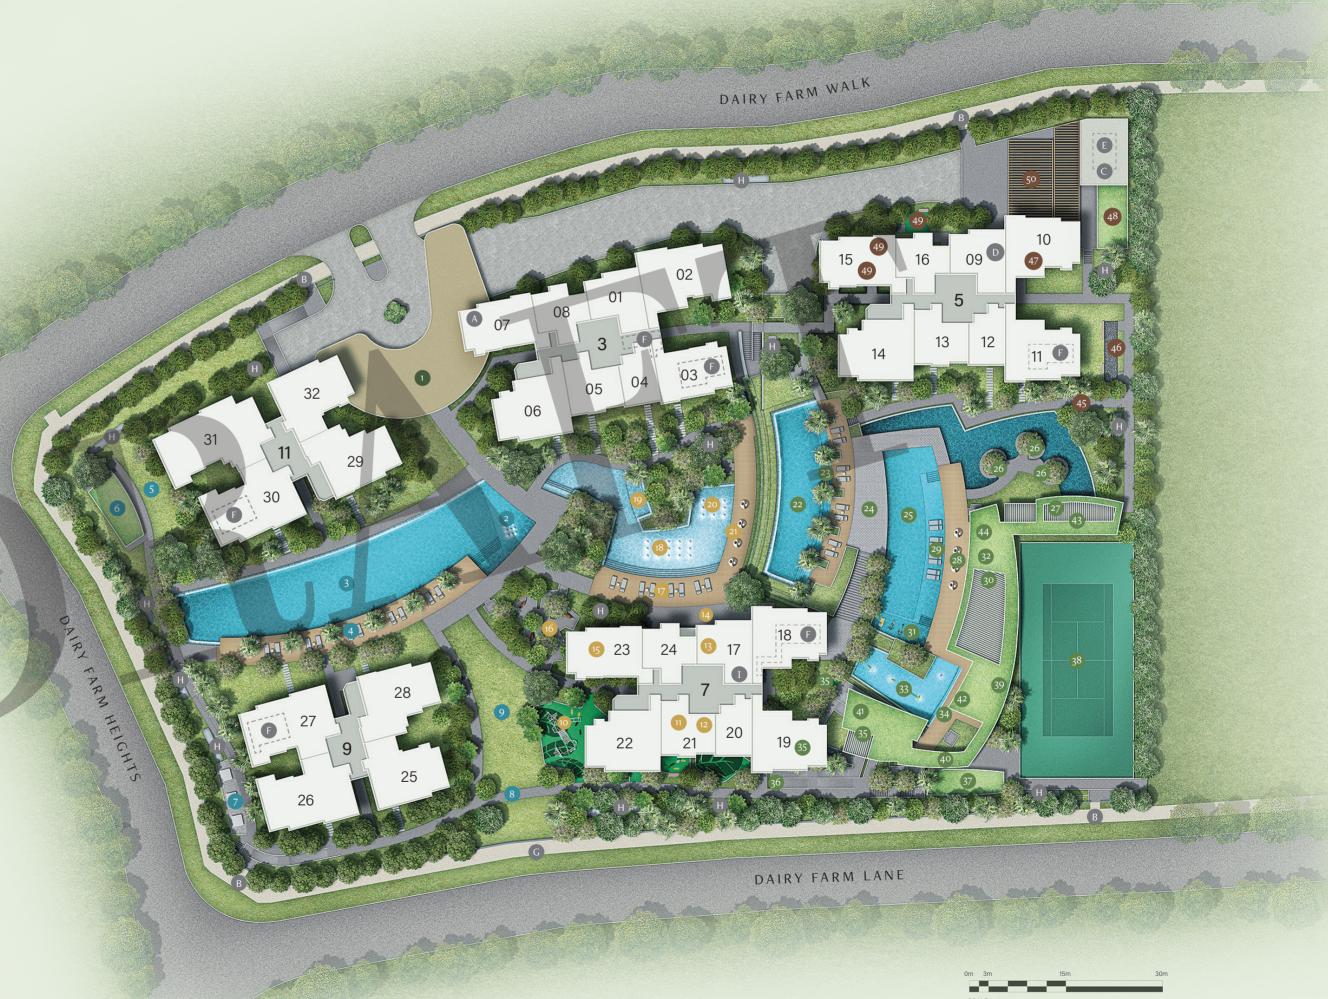

## SITE PLAN

## Arrival

Grand Arrival

## Family Zone

- 2 Bubble Jet
- 3 Lap Pool (1200mm Depth)
- 4 Serenity Pool Deck
- 5 Star Gazing Lawn
- 6 Picnic Pavilion
- Swing Garden
- 8 Jogging Trail
- 9 Grand Lawn

#### Central

- 10 Botany Playground
- 11 Trampoline Scape
- 12 Rock Climb Wall
- Botany Gourmet Dining
- 14 Function Deck
- 15 Alfresco Dining
- 16 Hanging Hammock
- 17 Family Deck
- 18 Water Jet Pool (900mm Depth)
- 19 Spa Bed
- 20 Jet Foot Massage
- 21 Sun Deck

#### Hilltop Deck

- Wellness Pool (900mm Depth)
- 23 Spa Seat
- 24 Hilltop Deck
- Family Pool (1200mm Depth)
- Water Sunken Seat
- 27 Outdoor Grill Pavilion

- 28 Pool Lounge
- 29 Water Lounge
- 30 Dining Lounge (Open To Sky)
- 31 Aqua Gym (900mm Depth)
- 32 Pool Bar
- 33 Kids Pool (500mm Depth)
- 34 Kids Pool Deck
- 35 Workout Station
- 36 Cardio Trail
- 37 BBQ Pavilion
- 38 Recreational Tennis Court
- 39 Washrooms
- 40 Link Bridge (2nd Storey)
- 4) Gymnasium (2nd Storey)
- 42 Co-Working Space (2nd Storey)
- 43 Open Terrace (2nd Storey)
- 44 Function Room (2nd Storey)

#### Wellness

- 45 Firefly Path
- 46 Reflexology Path
- 47 Herb Garden
- 48 Tea Pavilion
- 49 Fitness Park
- 59 Bicycle Park

## Others

- A Guard Post
- B Side Gate
- Substation / Transformer Room (Basement)
- D Bin Centre (Basement)
- Genset
- Water Tank
- G Fire Engine Access (Emergency Only)
- H Ventilation Shaft
- Management Office