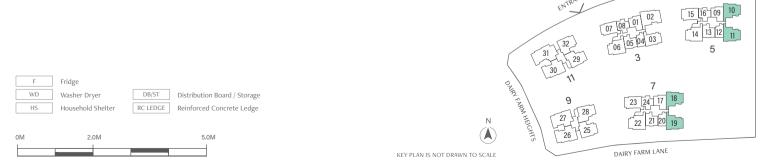

## SITE PLAN

## Arrival

Grand Arrival

## Family Zone

- 2 Bubble Jet
- 3 Lap Pool (1200mm Depth)
- 4 Serenity Pool Deck
- 5 Star Gazing Lawn
- 6 Picnic Pavilion
- Swing Garden
- 8 Jogging Trail
- 9 Grand Lawn

#### Central

- 10 Botany Playground
- 11 Trampoline Scape
- 12 Rock Climb Wall
- Botany Gourmet Dining
- 14 Function Deck
- 15 Alfresco Dining
- 16 Hanging Hammock
- 17 Family Deck
- 18 Water Jet Pool (900mm Depth)
- 19 Spa Bed
- 20 Jet Foot Massage
- 21 Sun Deck

#### Hilltop Deck

- Wellness Pool (900mm Depth)
- 23 Spa Seat
- 24 Hilltop Deck
- Family Pool (1200mm Depth)
- Water Sunken Seat
- 27 Outdoor Grill Pavilion

- 28 Pool Lounge
- 29 Water Lounge
- 30 Dining Lounge (Open To Sky)
- 31 Aqua Gym (900mm Depth)
- 32 Pool Bar
- 33 Kids Pool (500mm Depth)
- 34 Kids Pool Deck
- 35 Workout Station
- 36 Cardio Trail
- 37 BBQ Pavilion
- 38 Recreational Tennis Court
- 39 Washrooms
- 40 Link Bridge (2nd Storey)
- 4) Gymnasium (2nd Storey)
- 42 Co-Working Space (2nd Storey)
- 43 Open Terrace (2nd Storey)
- 44 Function Room (2nd Storey)

#### Wellness

- 45 Firefly Path
- 46 Reflexology Path
- 47 Herb Garden
- 48 Tea Pavilion
- 49 Fitness Park
- 59 Bicycle Park

## Others

- A Guard Post
- B Side Gate
- Substation / Transformer Room (Basement)
- D Bin Centre (Basement)
- Genset
- Water Tank
- G Fire Engine Access (Emergency Only)
- H Ventilation Shaft
- Management Office