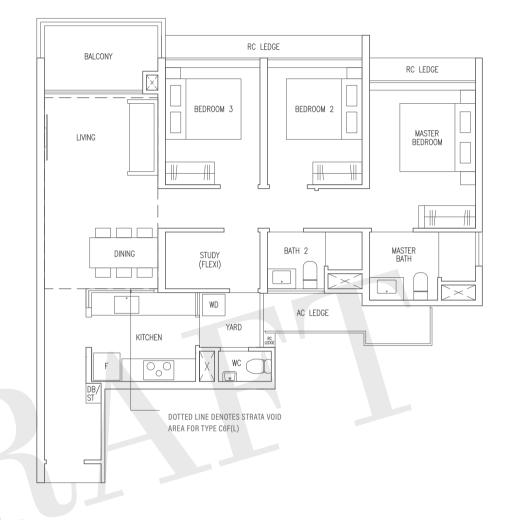

# RC LEDGE KITCHEN AC LEDGE WD AC LEDGE YARD MASTER BATH HS DINING BATH 2 LIVING MASTER BEDROOM BEDROOM 2 BEDROOM 3 RC LEDGE BALCONY RC LEDGE DOTTED LINE DENOTES STRATA VOID