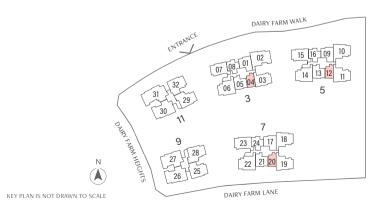

## SITE PLAN

## Arrival

Grand Arrival

## Family Zone

- 2 Bubble Jet
- 3 Lap Pool (1200mm Depth)
- 4 Serenity Pool Deck
- 5 Star Gazing Lawn
- 6 Picnic Pavilion
- Swing Garden
- 8 Jogging Trail
- 9 Grand Lawn

#### Central

- 10 Botany Playground
- 11 Trampoline Scape
- 12 Rock Climb Wall
- Botany Gourmet Dining
- 14 Function Deck
- 15 Alfresco Dining
- 16 Hanging Hammock
- 17 Family Deck
- 18 Water Jet Pool (900mm Depth)
- 19 Spa Bed
- 20 Jet Foot Massage
- 21 Sun Deck

#### Hilltop Deck

- Wellness Pool (900mm Depth)
- 23 Spa Seat
- 24 Hilltop Deck
- Family Pool (1200mm Depth)
- Water Sunken Seat
- 27 Outdoor Grill Pavilion

- 28 Pool Lounge
- 29 Water Lounge
- 30 Dining Lounge (Open To Sky)
- 31 Aqua Gym (900mm Depth)
- 32 Pool Bar
- 33 Kids Pool (500mm Depth)
- 34 Kids Pool Deck
- 35 Workout Station
- 36 Cardio Trail
- 37 BBQ Pavilion
- 38 Recreational Tennis Court
- 39 Washrooms
- 40 Link Bridge (2nd Storey)
- 4) Gymnasium (2nd Storey)
- 42 Co-Working Space (2nd Storey)
- 43 Open Terrace (2nd Storey)
- 44 Function Room (2nd Storey)

#### Wellness

- 45 Firefly Path
- 46 Reflexology Path
- 47 Herb Garden
- 48 Tea Pavilion
- 49 Fitness Park
- 59 Bicycle Park

## Others

- A Guard Post
- B Side Gate
- Substation / Transformer Room (Basement)
- D Bin Centre (Basement)
- Genset
- Water Tank
- G Fire Engine Access (Emergency Only)
- H Ventilation Shaft
- Management Office