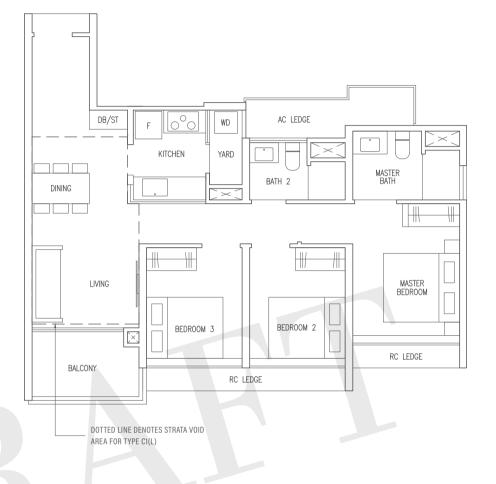

# RC LEDGE KITCHEN AC LEDGE WD AC LEDGE YARD MASTER BATH HS DINING BATH 2 LIVING MASTER BEDROOM BEDROOM 2 BEDROOM 3 RC LEDGE BALCONY RC LEDGE DOTTED LINE DENOTES STRATA VOID