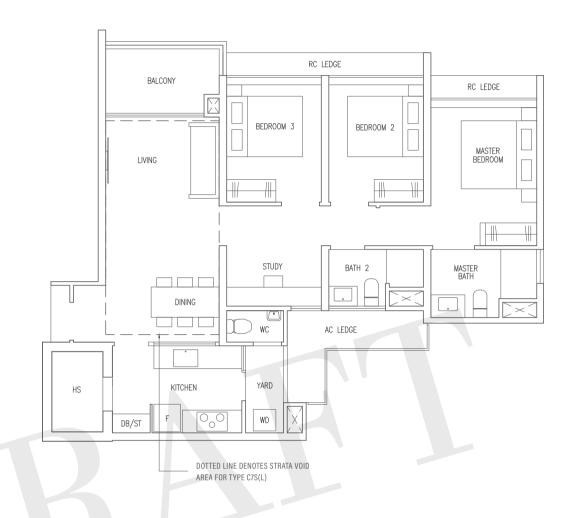

# RC LEDGE KITCHEN AC LEDGE WD AC LEDGE YARD MASTER BATH HS DINING BATH 2 LIVING MASTER BEDROOM BEDROOM 2 BEDROOM 3 RC LEDGE BALCONY RC LEDGE DOTTED LINE DENOTES STRATA VOID