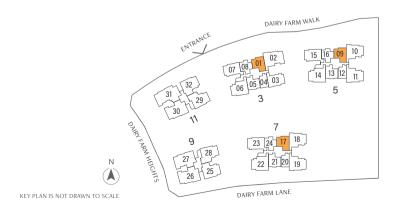

## SITE PLAN

## Arrival

Grand Arrival

## Family Zone

- 2 Bubble Jet
- 3 Lap Pool (1200mm Depth)
- 4 Serenity Pool Deck
- 5 Star Gazing Lawn
- 6 Picnic Pavilion
- Swing Garden
- 8 Jogging Trail
- 9 Grand Lawn

#### Central

- 10 Botany Playground
- 11 Trampoline Scape
- 12 Rock Climb Wall
- Botany Gourmet Dining
- 14 Function Deck
- 15 Alfresco Dining
- 16 Hanging Hammock
- 17 Family Deck
- 18 Water Jet Pool (900mm Depth)
- 19 Spa Bed
- 20 Jet Foot Massage
- 21 Sun Deck

#### Hilltop Deck

- Wellness Pool (900mm Depth)
- 23 Spa Seat
- 24 Hilltop Deck
- Family Pool (1200mm Depth)
- Water Sunken Seat
- 27 Outdoor Grill Pavilion

- 28 Pool Lounge
- 29 Water Lounge
- 30 Dining Lounge (Open To Sky)
- 31 Aqua Gym (900mm Depth)
- 32 Pool Bar
- 33 Kids Pool (500mm Depth)
- 34 Kids Pool Deck
- 35 Workout Station
- 36 Cardio Trail
- 37 BBQ Pavilion
- 38 Recreational Tennis Court
- 39 Washrooms
- 40 Link Bridge (2nd Storey)
- 4) Gymnasium (2nd Storey)
- 42 Co-Working Space (2nd Storey)
- 43 Open Terrace (2nd Storey)
- 44 Function Room (2nd Storey)

#### Wellness

- 45 Firefly Path
- 46 Reflexology Path
- 47 Herb Garden
- 48 Tea Pavilion
- 49 Fitness Park
- 59 Bicycle Park

## Others

- A Guard Post
- B Side Gate
- Substation / Transformer Room (Basement)
- D Bin Centre (Basement)
- Genset
- Water Tank
- G Fire Engine Access (Emergency Only)
- H Ventilation Shaft
- Management Office