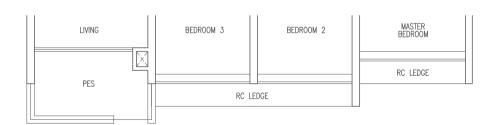

# RC LEDGE KITCHEN AC LEDGE WD AC LEDGE YARD MASTER BATH HS DINING BATH 2 LIVING MASTER BEDROOM BEDROOM 2 BEDROOM 3 RC LEDGE BALCONY RC LEDGE DOTTED LINE DENOTES STRATA VOID